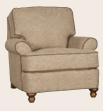

# The "One" Chair

# DIMENSIONS

### **Medium Chair**

#### Medium Chair, Panel Arm

Overall Dimensions: H 38 W 39 D 39 Seating Dimensions: H 18 W 21 D 21 Seat Height: 20 Arm Height: 25

Ottoman: H 17 W 28 D 22

#### Medium Chair, Sock Arm

Overall Dimensions: H 38 W 39 D 39 Seating Dimensions: H 18 W 21 D 21 Seat Height: 20 Arm Height: 25

Ottoman: H 17 W 28 D 22

#### Medium Chair, Track Arm

Overall Dimensions: H 38 W 34 D 39 Seating Dimensions: H 18 W 22 D 21 Seat Height: 20 Arm Height: 25

Ottoman: H 17 W 28 D 22

#### Medium Chair, Recessed Arm

Overall Dimensions: H 38 W 37 D 39 Seating Dimensions: H 18 W 21 D 21 Seat Height: 20 Arm Height: 25

Ottoman: H 17 W 28 D 22

#### Medium Chair, English Arm

Overall Dimensions: H 38 W 34 D 39 Seating Dimensions: H 18 W 21 D 21 Seat Height: 20 Arm Height: 25

Ottoman: H 17 W 28 D 22

Large Chair