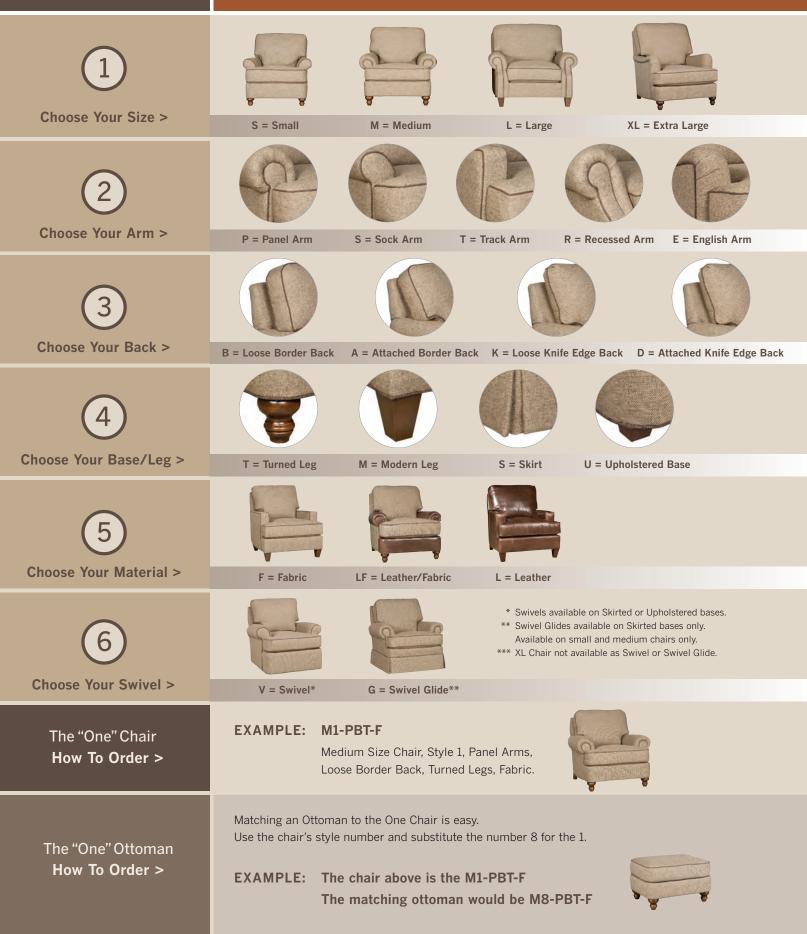

# The "One" Chair

# DIMENSIONS

# **Small Chair**

#### Small Chair, Panel Arm

Overall Dimensions: H 36 W 35 D 38 Seating Dimensions: H 17 W 19 D 19 Seat Height: 19 Arm Height: 23

Ottoman: H 17 W 25 D 20

#### Small Chair, Sock Arm

Overall Dimensions: H 36 W 34 D 38 Seating Dimensions: H 17 W 19 D 19 Seat Height: 19 Arm Height: 23

Ottoman: H 17 W 25 D 20

#### Small Chair, Track Arm

Overall Dimensions: H 36 W 29 D 38 Seating Dimensions: H 17 W 19 D 19 Seat Height: 19 Arm Height: 23

Ottoman: H 17 W 25 D 20

#### Small Chair, Recessed Arm

Overall Dimensions: H 36 W 36 D 38 Seating Dimensions: H 17 W 20 D 19 Seat Height: 19 Arm Height: 24

Ottoman: H 17 W 25 D 20

#### Small Chair, English Arm

Overall Dimensions: H 36 W 31 D 38 Seating Dimensions: H 17 W 19 D 19 Seat Height: 19 Arm Height: 25

Ottoman: H 17 W 25 D 20