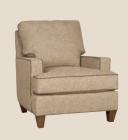

# The "One" Chair

# DIMENSIONS

#### Large Chair, Panel Arm

Overall Dimensions: H 39 W 42 D 42 Seating Dimensions: H 19 W 25 D 24 Seat Height: 20 Arm Height: 25

Ottoman: H 17 W 32 D 24

#### Large Chair, Sock Arm

Overall Dimensions: H 39 W 42 D 42 Seating Dimensions: H 19 W 25 D 24 Seat Height: 20 Arm Height: 25

Ottoman: H 17 W 32 D 24

#### Large Chair, Track Arm

Overall Dimensions: H 39 W 37 D 42 Seating Dimensions: H 19 W 26 D 24 Seat Height: 20 Arm Height: 25

Ottoman: H 17 W 32 D 24

#### Large Chair, Recessed Arm

Overall Dimensions: H 39 W 43 D 42 Seating Dimensions: H 19 W 26 D 24 Seat Height: 20 Arm Height: 26

Ottoman: H 17 W 32 D 24

#### Large Chair, English Arm

Overall Dimensions: H 39 W 40 D 42 Seating Dimensions: H 19 W 24 D 24 Seat Height: 20 Arm Height: 26

Ottoman: H 17 W 32 D 24