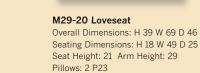

M29-72 LAF One Arm Loveseat

Overall Dimensions: H 39 W 62 D 46

Seating Dimensions: H 18 W 52 D 25

Seat Height: 21 Arm Height: 29

M29-64 Armless Chair Overall Dimensions: H 39 W 32 D 46 Seating Dimensions: H 18 W 32 D 25 Seat Height: 21 Arm Height: N/A Pillows: 1 P23