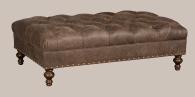

## How To Order > EXAMPLE: 3R-LUT-L Rectangle Ottoman, Large, Tufted Top, with Turned Legs

in Leather

Standard Features:
Nail Head Trim: Large, Natural Finish, Spaced
Finish: Warm Brown (All Finish Options Available)
Note: Flat Tops may have seams based on
fabric repeat, fabric direction, and leather yield.