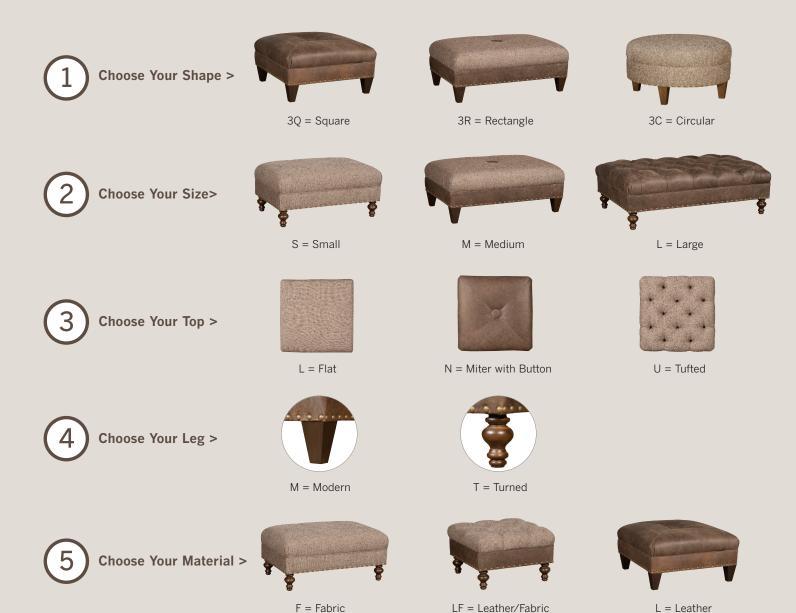

## Capitol Ottoman

## CUSTOMIZE YOUR OTTOMAN IN THREE SIZES

## How To Order > EXAMPLE: 3R-LUT-L Rectangle Ottoman, Large, Tufted Top, with Turned Legs

in Leather

Standard Features:
Nail Head Trim: Large, Natural Finish, Spaced
Finish: Warm Brown (All Finish Options Available)
Note: Flat Tops may have seams based on
fabric repeat, fabric direction, and leather yield.

## CAPITOL OTTOMAN

| SIZES  | SQUARE         | RECTANGLE      | CIRCULAR       |
|--------|----------------|----------------|----------------|
| Small  | H 18 W 28 D 28 | H 18 W 42 D 28 | H 18 W 28 D 28 |
| Medium | H 18 W 36 D 36 | H 18 W 50 D 32 | H 18 W 36 D 36 |
| Large  | H 18 W 44 D 44 | H 18 W 58 D 36 | H 18 W 44 D 44 |