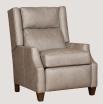

## The Hannah "One" Recliner

**Choose Your Motion >** 

7R = Push-Back

7PR = Power Recliner

Choose Your Arm >

N = Notch Arm

S = Sock Arm

T = Track Arm

Choose Your Back >

D = Double Bustle Back

P = Single Pillow Back

**Choose Your Finish >** 

G = Aged Gray

W = Warm Brown

**Choose Your Material >** 

F = Fabric

LF = Leather/Fabric

L = Leather

The Hannah
"One" Recliner
How To Order >

**EXAMPLE: 7R-SDG-F** 

Push Back Recliner with Sock Arm, Double Bustle Back, Aged Gray Finish in Fabric.

Overall Dimensions: H 42 W 35 D 38 (Open 68) Seating Dimensions: H 21 W 22 D 20 Seat Height: 21 Arm Height: 24