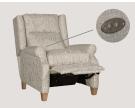

## The Hannah "One" Recliner

**Choose Your Motion >** 

7R = Push-Back

7PR = Power Recliner

Choose Your Arm >

N = Notch Arm

S = Sock Arm

T = Track Arm

Choose Your Back >

D = Double Bustle Back

P = Single Pillow Back

**Choose Your Finish >** 

G = Aged Gray

W = Warm Brown

**Choose Your Material >** 

F = Fabric

LF = Leather/Fabric

L = Leather

The Hannah
"One" Recliner
How To Order >

**EXAMPLE: 7R-SDG-F** 

Push Back Recliner with Sock Arm, Double Bustle Back, Aged Gray Finish in Fabric.

Overall Dimensions: H 42 W 35 D 38 (Open 68) Seating Dimensions: H 21 W 22 D 20 Seat Height: 21 Arm Height: 24

Please note: All notch and track arm recliners are 4 inches less on overall width

Additional Features:

Optional Nail Head Trim available Battery Pack available for Power Recliner