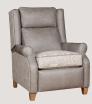

## The Hannah "One" Recliner

**Choose Your Motion >** 

7R = Push-Back

7PR = Power Recliner

Choose Your Arm >

N = Notch Arm

S = Sock Arm

T = Track Arm

Choose Your Back >

D = Double Bustle Back

P = Single Pillow Back

**Choose Your Finish >** 

G = Aged Gray

W = Warm Brown

**Choose Your Material >** 

F = Fabric

LF = Leather/Fabric

L = Leather

The Hannah
"One" Recliner
How To Order >

**EXAMPLE: 7R-SDG-F** 

Push Back Recliner with Sock Arm, Double Bustle Back, Aged Gray Finish in Fabric.

Overall Dimensions: H 42 W 35 D 38 (Open 68) Seating Dimensions: H 21 W 22 D 20 Seat Height: 21 Arm Height: 24