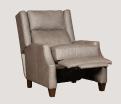

## The Hannah "One" Recliner

**Choose Your Motion >** 

7R = Push-Back

7PR = Power Recliner

Choose Your Arm >

N = Notch Arm

S = Sock Arm

T = Track Arm

Choose Your Back >

D = Double Bustle Back

P = Single Pillow Back

**Choose Your Finish >** 

G = Aged Gray

W = Warm Brown

**Choose Your Material >** 

F = Fabric

LF = Leather/Fabric

L = Leather

The Hannah
"One" Recliner
How To Order >

**EXAMPLE: 7R-SDG-F** 

Push Back Recliner with Sock Arm, Double Bustle Back, Aged Gray Finish in Fabric.

Overall Dimensions: H 42 W 35 D 38 (Open 68) Seating Dimensions: H 21 W 22 D 20 Seat Height: 21 Arm Height: 24

Please note: All notch and track arm recliners are 4 inches less on overall width

Additional Features:

Optional Nail Head Trim available Battery Pack available for Power Recliner