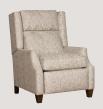

## The Hannah "One" Recliner

**Choose Your Motion >** 

7R = Push-Back

7PR = Power Recliner

Choose Your Arm >

N = Notch Arm

S = Sock Arm

T = Track Arm

Choose Your Back >

D = Double Bustle Back

P = Single Pillow Back

**Choose Your Finish >** 

G = Aged Gray

W = Warm Brown

**Choose Your Material >** 

F = Fabric

LF = Leather/Fabric

L = Leather

The Hannah
"One" Recliner
How To Order >

**EXAMPLE: 7R-SDG-F** 

Push Back Recliner with Sock Arm, Double Bustle Back, Aged Gray Finish in Fabric.

Overall Dimensions: H 42 W 35 D 38 (Open 68) Seating Dimensions: H 21 W 22 D 20 Seat Height: 21 Arm Height: 24